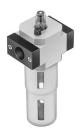

## Air line lubricator LOE-1/2-D-MIDI-NPT Part number: 173824

**FESTO** 





## **Data sheet**

| Feature                                   | Value                                                      |
|-------------------------------------------|------------------------------------------------------------|
| Type code                                 | LOE                                                        |
| Max. oil capacity                         | 110 cm <sup>3</sup>                                        |
| Bowl guard                                | Metal bowl guard                                           |
| Symbol                                    | 00991532                                                   |
| Operating pressure                        | 16 bar                                                     |
| Minimum flow rate for lubr